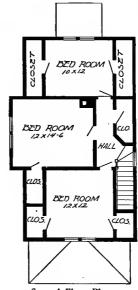

Design No. 2046

First Floor Plan

BED ROOM
II OXII O

CLOS

BED ROOM
II OXII C

Secood Floor Plan

Size: Width, 22 feet 6 inches; length, 30 feet, exclusive of porches

Blue prints consist of basement plan; roof plan; first and second floor plans; front, rear, two side elevations, wall sections and all necessary interior details. Specifications consist of about twenty pages of typewritten matter.

Full and complete working plans and specifications of this house will be furnished for \$5.00. Cost of this house is from about \$950.00 to about \$1,100.00, according to the locality in which it is built.